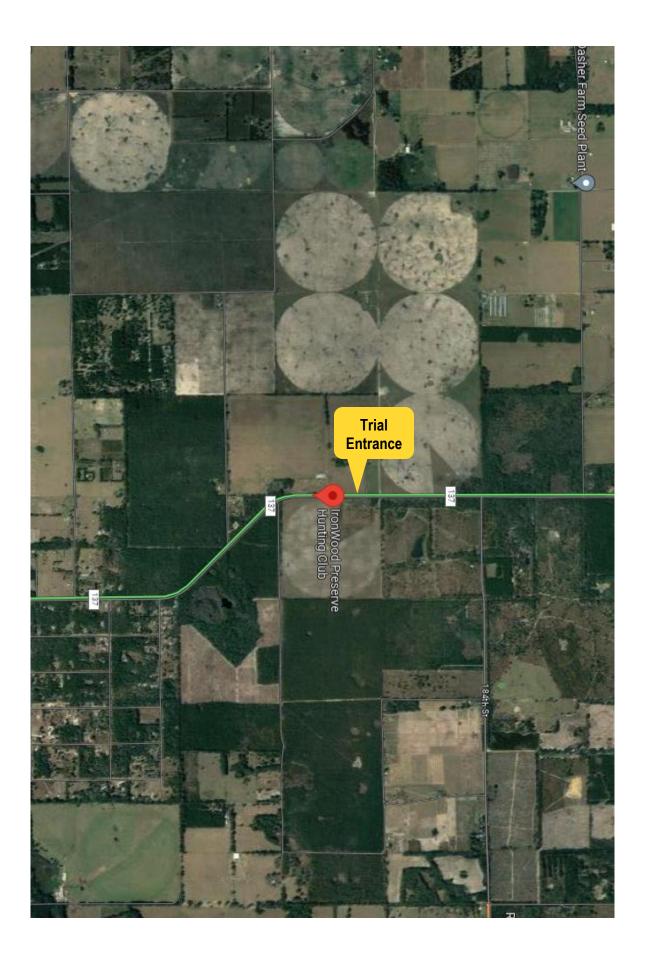

ADDRESS: CR137 (North of Central Rd & IronWood Preserve Hunting Club), Wellborn, FL

JUDGE: Lori Perry

TRIAL DIRECTOR: Larry Roegner

CLASSES: 2 Open, 2 Nursery, 2 Open Ranch, 2 Pro Novice, 2 Novice.